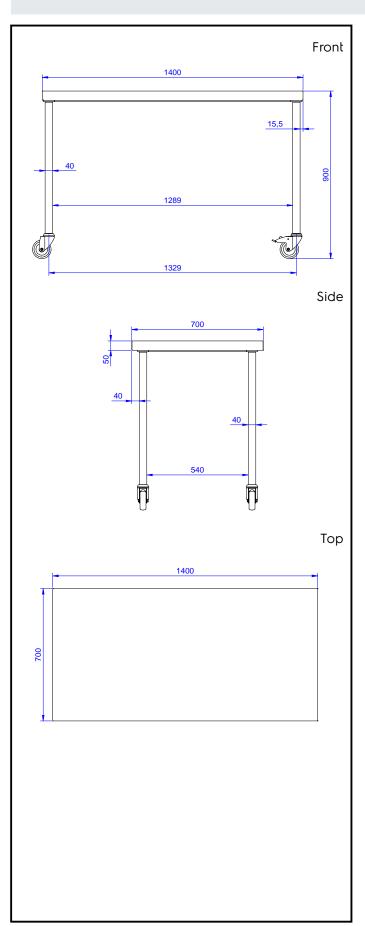

#### **Key Information:**

**External dimensions, Width:** 1400 mm **External dimensions, Depth:** 700 mm **External dimensions, Height:** 900 mm

Bowls number

**Bowl dimensions** 

Worktop thickness: 50 mm Net weight: 47 kg